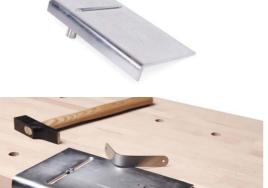

The aluminium protectors are used to protect the vise when working with material that is harder than wood.

The anvil is intended for work with iron and minor metal machining works, which you can now also do on the joiner's workbench.