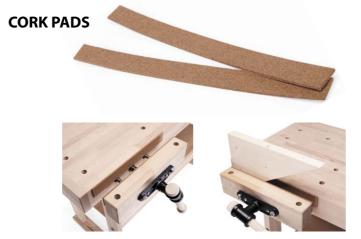

## PROFI Accessory Kit (UN-SET-PRO)

Universal accessories fit into all RAMIA workbenches.

PROFI Kit contains following items: Pair of Holdfast

Anvil

Pair of Cork and ALU pads

Clamps are used for easy and quick clamping of the material to the worktop.

The cork protectors are suitable accessories for protection of machined wooden pieces, as well as for the vice on your joiner's workbench, especially when working on material with a soft surface or that is susceptible to scratching.