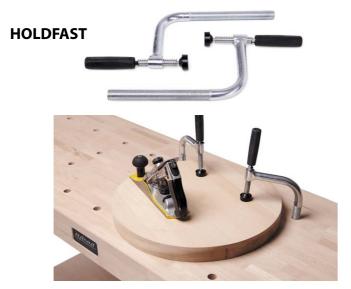

## PROFI Accessory Kit (UN-SET-PRO)

Universal accessories fit into all RAMIA workbenches.

PROFI Kit contains following items: Pair of Holdfast

Anvil

Pair of Cork and ALU pads

Clamps are used for easy and quick clamping of the material to the worktop.