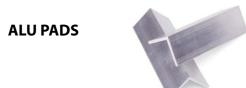

The aluminium protectors are used to protect the vise when working with material that is harder than wood.

The anvil is intended for work with iron and minor metal machining works, which you can now also do on the joiner's workbench.