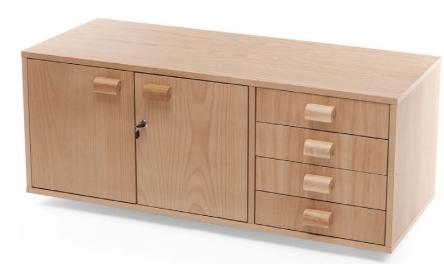

## **Optional Storage Cupboard PRO II**

This optional storage cupboard fits to all PRO SERIES workbenches. This storage unit will give you valuable extra storage space in your workshop. The half open design offers 4 drawers one side and a full height cupboard on the other allowing you to keep your most used tools within easy reach while keeping other tools and accessories in the cupboard away from dust and shavings. Constructed from high quality veneered chipboard that is stabilised not to swell or warp, this storage unit is strong and sturdy and gives extra rigidity and perfect appearance to your workbench. The enclosed back ensures stored tools do not fall behind the bench if they are knocked and the cupboard doors has a generously sized, easy to grip handles. The perfect addition to your workbench. Supplied flat packed for self assembly.

## **Optional Storage Cupboard HOBBY II**

This optional storage cupboard fits to all HOBBY SERIES workbenches. This storage unit will give you valuable extra storage space in your workshop. The design offers 4 drawers one side and a full height cupboard on the other allowing you to keep your most used tools within easy reach while keeping other tools and accessories in the cupboard away from dust and shavings. Constructed from high quality laminated chipboard that is stabilised not to swell or warp, this storage unit is strong and sturdy and gives extra rigidity and perfect appearance to your workbench. The enclosed back ensures stored tools do not fall behind the bench if they are knocked and the cupboard doors has a generously sized, easy to grip handles. The perfect addition to your workbench. Supplied flat packed for self assembly.