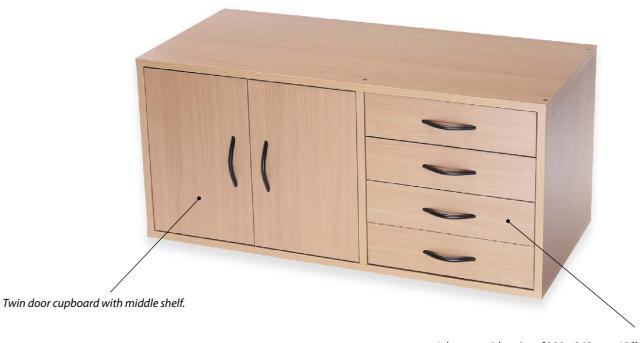

## **Optional Storage Cupboard PRO II**

This optional storage cupboard fits to all PRO SERIES workbenches. This storage unit will give you valuable extra storage space in your workshop. The half open design offers 4 drawers one side and a full height cupboard on the other allowing you to keep your most used tools within easy reach while keeping other tools and accessories in the cupboard away from dust and shavings. Constructed from high quality veneered chipboard that is stabilised not to swell or warp, this storage unit is strong and sturdy and gives extra rigidity and perfect appearance to your workbench. The enclosed back ensures stored tools do not fall behind the bench if they are knocked and the cupboard doors has a generously sized, easy to grip handles. The perfect addition to your workbench. Supplied flat packed for self assembly.

## **Optional Storage Cupboard HOBBY II**

This optional storage cupboard fits to all HOBBY SERIES workbenches. This storage unit will give you valuable extra storage space in your workshop. The design offers 4 drawers one side and a full height cupboard on the other allowing you to keep your most used tools within easy reach while keeping other tools and accessories in the cupboard away from dust and shavings. Constructed from high quality laminated chipboard that is stabilised not to swell or warp, this storage unit is strong and sturdy and gives extra rigidity and perfect appearance to your workbench. The enclosed back ensures stored tools do not fall behind the bench if they are knocked and the cupboard doors has a generously sized, easy to grip handles. The perfect addition to your workbench. Supplied flat packed for self assembly.