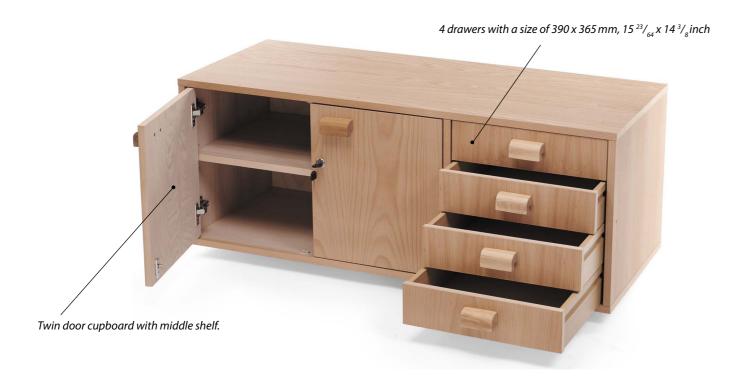

## **Optional Storage Cupboard PRO II**

This optional storage cupboard fits to all PRO SERIES workbenches. This storage unit will give you valuable extra storage space in your workshop. The half open design offers 4 drawers one side and a full height cupboard on the other allowing you to keep your most used tools within easy reach while keeping other tools and accessories in the cupboard away from dust and shavings. Constructed from high quality veneered chipboard that is stabilised not to swell or warp, this storage unit is strong and sturdy and gives extra rigidity and perfect appearance to your workbench. The enclosed back ensures stored tools do not fall behind the bench if they are knocked and the cupboard doors has a generously sized, easy to grip handles. The perfect addition to your workbench. Supplied flat packed for self assembly.

Notes

4 drawers with a size of 390 x 365 mm, 15  $^{23}/_{64}$  x 14  $^{3}/_{8}$  inch

This optional storage cupboard fits only to DIAMOND (both size) workbenches.