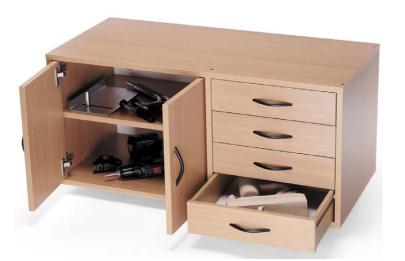

## **Optional Storage Cupboard PRO II**

This optional storage cupboard fits to all PRO SERIES workbenches. This storage unit will give you valuable extra storage space in your workshop. The half open design offers 4 drawers one side and a full height cupboard on the other allowing you to keep your most used tools within easy reach while keeping other tools and accessories in the cupboard away from dust and shavings. Constructed from high quality veneered chipboard that is stabilised not to swell or warp, this storage unit is strong and sturdy and gives extra rigidity and perfect appearance to your workbench. The enclosed back ensures stored tools do not fall behind the bench if they are knocked and the cupboard doors has a generously sized, easy to grip handles. The perfect addition to your workbench. Supplied flat packed for self assembly.

## **Optional Storage Cupboard HOBBY II**

This optional storage cupboard fits to all HOBBY SERIES workbenches. This storage unit will give you valuable extra storage space in your workshop. The design offers 4 drawers one side and a full height cupboard on the other allowing you to keep your most used tools within easy reach while keeping other tools and accessories in the cupboard away from dust and shavings. Constructed from high quality laminated chipboard that is stabilised not to swell or warp, this storage unit is strong and sturdy and gives extra rigidity and perfect appearance to your workbench. The enclosed back ensures stored tools do not fall behind the bench if they are knocked and the cupboard doors has a generously sized, easy to grip handles. The perfect addition to your workbench. Supplied flat packed for self assembly.